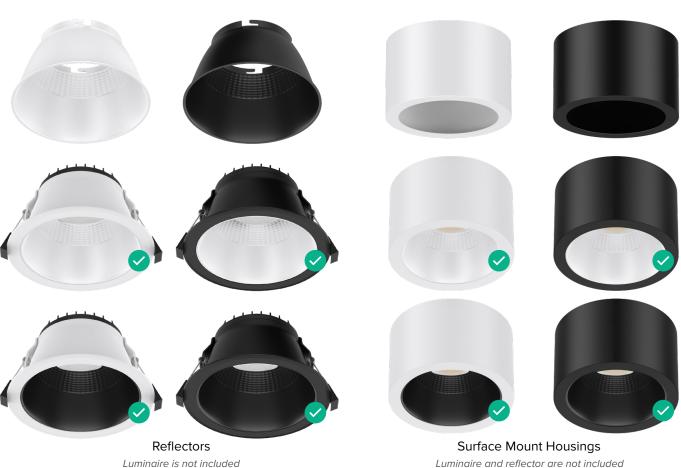

## **ACCESSORIES**

Description **Product Code** AST10W-REF-WH AST15W-REF-WH White Reflector AST20W-REF-WH AST25W-REF-WH AST30W-REF-WH AST10W-REF-BK AST15W-REF-BK **Black Reflector** AST20W-REF-BK AST25W-REF-BK AST30W-REF-BK

Luminaire and reflector are not included

| Description                 | Product Code                 |
|-----------------------------|------------------------------|
| White Surface Mount Housing | AST25W-SM-WH<br>AST30W-SM-WH |
| Black Surface Mount Housing | AST25W-SM-BK<br>AST30W-SM-BK |

Compatible with ASTRAL 25W and 30W models only.

Compatible with ASTRAL 10W, 15W, 20W, 25W, and 30W models.

For further information or support for ASTRAL, please contact marketing@haneco.com.au or your local Haneco representative.